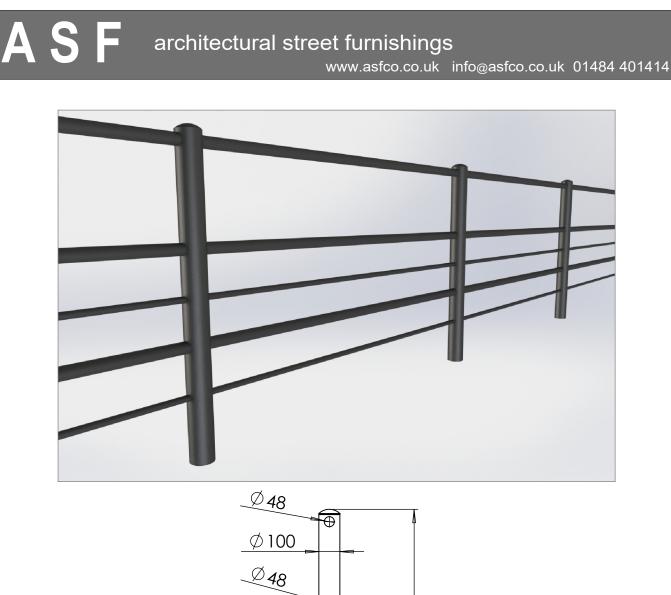

## Post & Rail | ASF Bexhill 5 Rail Post - Cast or Ductile Iron

Materials Standard Finish Optional Finish Rail Options

Post Options Extras Available in either 100% recycled engineering grade 250 cast iron (as standard) or ductile iron Posts are supplied in zinc rich metal primer ASF Metal Shield Gloss in any standard RAL or BS colour As standard rails are supplied in straight lengths at 6.4m or 7m. Standard rail diameters as per drawing, other diameters available on request Posts can be adapted to negotiate various site conditions such as gradients, steps, corners etc. Fixing bolts, lead wedges and gun applied sealant can be applied on request