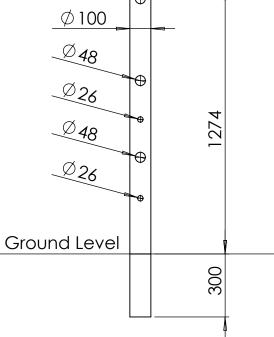

## Post & Rail | ASF Bexhill 5 Rail Post - Cast or Ductile Iron

Materials Standard Finish Optional Finish Rail Options

Post Options Extras Available in either 100% recycled engineering grade 250 cast iron (as standard) or ductile iron Posts are supplied in zinc rich metal primer ASF Metal Shield Gloss in any standard RAL or BS colour As standard rails are supplied in straight lengths at 6.4m or 7m. Standard rail diameters as per drawing, other diameters available on request Posts can be adapted to negotiate various site conditions such as gradients, steps, corners etc. Fixing bolts, lead wedges and gun applied sealant can be applied on request